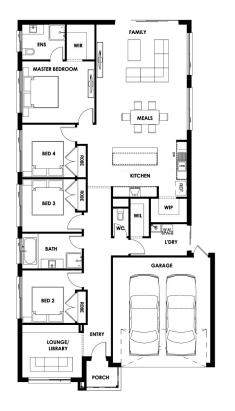

Skylark Rise Lot 203 Raptor Place Melton South Lot size: 490m<sup>2</sup>

### **Direct PACKAGE INCLUSIONS**

- ✓ Fixed site cost
- ✓ 20 mm stone with 40mm edging to kitchen benchtops
- ✓ LED downlights pack
- ✓ High ceiling 2590mm
- ✓ 900mm kitchen appliances
- ✓ Soft close cabinets
- ✓ Wider 920mm front entry door
- ✓ Timber Laminate flooring to main areas & Carpet to rest of the house
- ✓ Rendered AAC Cladding, Bricks optional