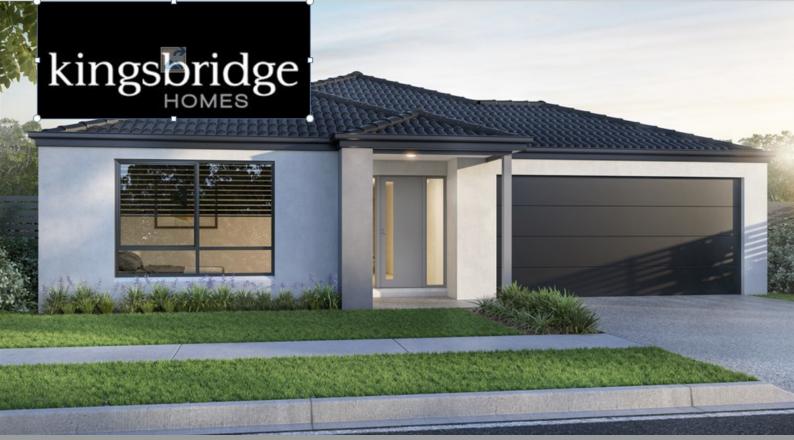

Skylark Rise Lot 203 Raptor Place Melton South Lot size: 490m<sup>2</sup>

#### Newbury 22 Airlie facade



### **Direct PACKAGE INCLUSIONS**

- ✓ Fixed site cost
- ✓ 20 mm stone with 40mm edging to kitchen benchtops
- ✓ LED downlights pack
- ✓ High ceiling 2590mm
- ✓ 900mm kitchen appliances
- ✓ Soft close cabinets
- ✓ Wider 920mm front entry door
- ✓ Timber Laminate flooring to main areas & Carpet to rest of the house
- ✓ Rendered AAC Cladding, Bricks optional

# \$698,620\*



## For all enquiries contact: Rajan Gauba on 0488 004 033 rgauba@kingsbridge.com.au

### kingsbridge.com.au 1800 897 876

Please refer to the Sales Consultant for floorplans and further product details. Package current as at 6/02/2024. Package price based on standard floorplan, builder's nominated façade and bui